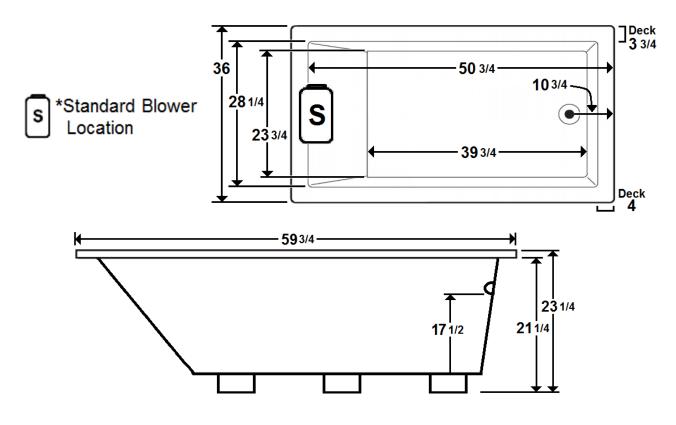

#### \*All dimensions are +/- 1/2" and subject to change without notice\*

## **Technical Information**

- Weight: 158 lbs.
- Water Depth to Overflow: 17 1/2"
- Water Capacity: 82 gal.
- Sump Dimension: 39 3/4" x 23 3/4"